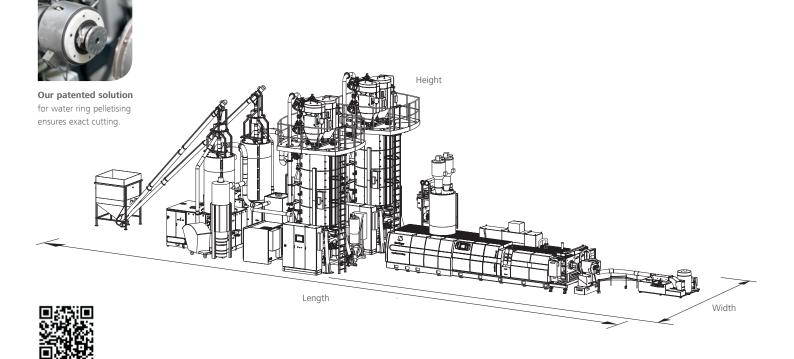

Starlinger & Co. Gesellschaft m.b.H. A member of Starlinger Group

| Dimensions in mm | recoSTAR HDPE FG+ |       |       |
|------------------|-------------------|-------|-------|
| Туре             | 125               | 165   | 330   |
| Height           | 8000              | 8000  | 10500 |
| Width            | 10500             | 11500 | 12500 |
| Length           | 25000             | 33000 | 40000 |