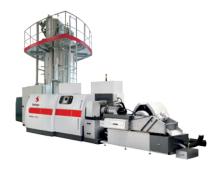

## **RECYCLING LINE recoSTAR HDPE FG+**

post-consumer waste recycling, HDPE milk bottles, hot-washed flakes, HDPE regranulate for up to 50 % reuse, decontamination for direct food contact, FDA LNO, high automatisation and up-time rates

## recoSTAR lines feature the following advantages for HDPE recycling:

- The HDPE flakes are treated in a two-stage process that uses hot air and vacuum.
- The special design of the dryer outlets avoids center flow and results in consistent residence times and FIFO processing.
- The super-cleaning process ensures excellent decontamination so that the rHDPE can be used in direct food contact applications.
- The optional online writer and archiving system collects food contact relevant process data for secure traceability.
- All production settings can be stored in a recipe management system and are easily downloadable via USB port.