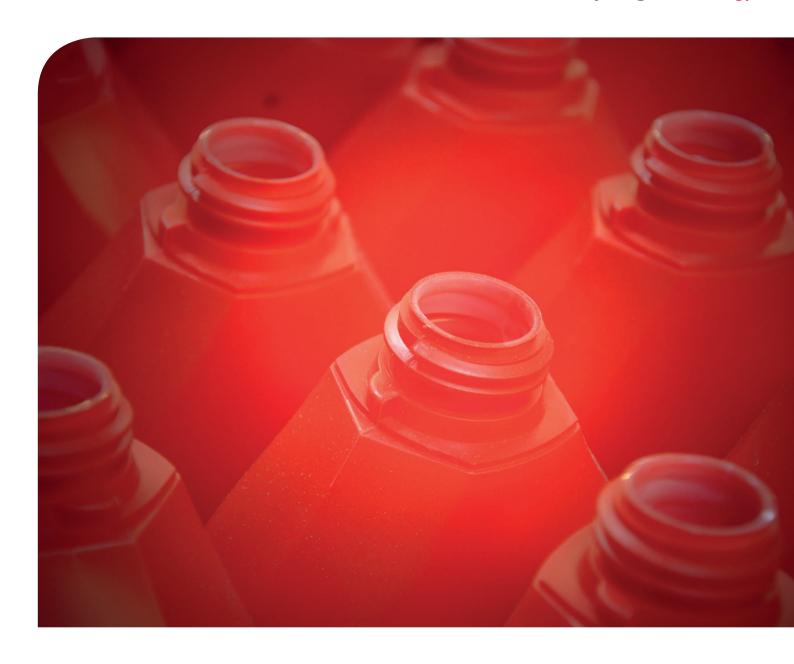

**HDPE flakes**are heated and dried,
which forms the first
decontamination step

**The high-vacuum** degassing extruder removes volatile contaminants from the melt.

**Post-consumer HDPE milk bottles** treated by Starlinger's supercleaning recycling process yield high-quality regranulate for packaging applications with direct food contact (FDA Letter of Non-Objection, June 2012). The rHDPE can be used at a content of up to max. 50 % in bottles or trays with relatively short lifetimes and low filling temperatures (e.g. fresh milk or juice, meat, and the like).